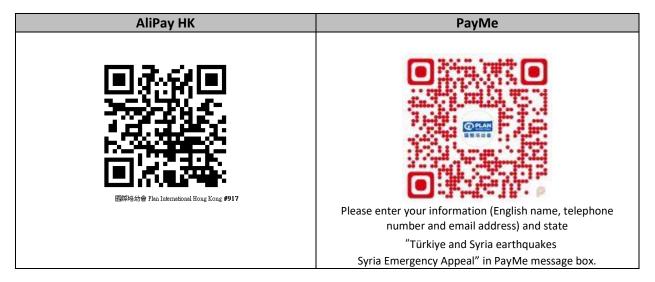

### □ Mobile Donation\*

Please scan the QR code below to donate.

Please return the form with \* original bank receipt/ crossed cheque/ Circle K, VanGO or U Select original receipt/ a screenshot of the mobile donation transaction details/ last eight digit of your Alipay transaction number (if any), by email to supporter@plan.org.hk, or fax to +852 2893 3619, or mail to Plan International Hong Kong Office, 21/F, 9 Chong Yip Street, Kwun Tong, Hong Kong.