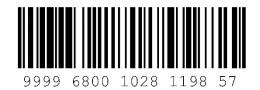

### □ Cash Donation via Circle K, VanGO or U Select\*

Please visit any Circle K, VanGO or U Select in Hong Kong and present the barcode to make a cash donation\*. (Each transaction cannot exceed HK\$5,000.)